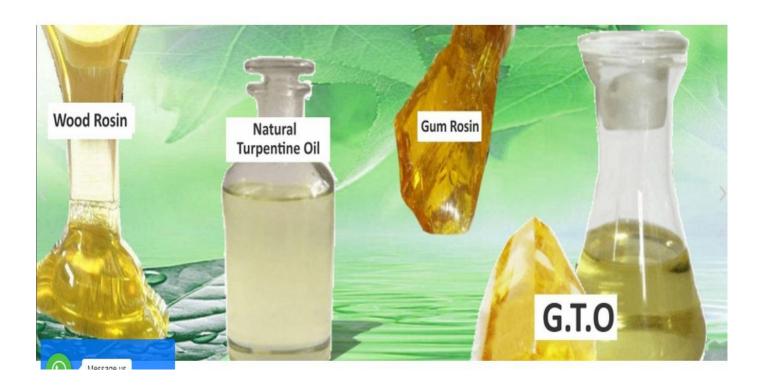

# PUNJAB ROSIN & CHEMICALS WORKS

Manufacturer of Gum Rosin/ Wood Rosin and Turpentine oil

#### **About Us**

Punjab Rosin and Chemicals Work are an extrusive supplier and manufacturer of Gum Rosin/ Wood Rosin and turpentine oil. The products are extensively used as ingredients for various purposes such as rubber, paper, paints and allied industries. One of the reputed organizations Punjab Rosin & Chemicals Work well known for its fair dealings and quality products.

# **GUM ROSIN**

**Gum Rosin** 

Yellow Wood Rosin

Gum Rosin- ( N / Wg) Grade Tin Packing

**Natural Rosin** 

# **TURPENTINE OIL**

Pine Turpentine Oil

**Gum Turpentine Oil** 

Herbal Turpentine Oil

**Rosin Turpentine Oil Pure** 