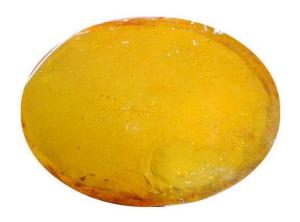

# Rosin / Wood Rosin

| Form      | Solid                      |  |
|-----------|----------------------------|--|
| Pack Size | 200 kgs, 17 kgs and 15 kgs |  |
| Color     | Pale Yellow                |  |
| Pack Type | Casks, Tin                 |  |
| Pack Type | Bags                       |  |

# **GUM ROSIN**

**Gum Rosin** 

Yellow Wood Rosin

Gum Rosin- ( N / Wg) Grade Tin Packing

**Natural Rosin** 