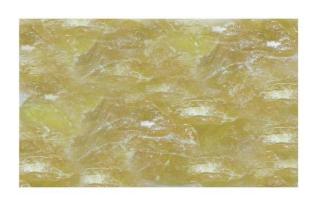

### | Gum Rosin

| Form      | Solid                      |
|-----------|----------------------------|
| Pack Size | 200 kgs, 17 kgs and 15 kgs |
| Color     | Pale Yellow                |
| Pack Type | Casks, Tin                 |
| Pack Type | Bags                       |
| Bag Size  | 25 Kg, 50 Kg               |

### Yellow Wood Rosin

| Form      | Solid                      |  |
|-----------|----------------------------|--|
| Pack Size | 200 kgs, 17 kgs and 15 kgs |  |
| Color     | Pale Yellow                |  |
| Pack Type | Casks, Tin                 |  |
| Pack Type | Bags                       |  |
| Bag Size  | 25 Kg, 50 Kg               |  |

## I Gum Rosin- (M/N/Wg) Grade Tin Packing

| Form      | Solid                      |
|-----------|----------------------------|
| Pack Size | 200 kgs, 17 kgs and 15 kgs |
| Color     | Pale Yellow                |
| Pack Type | Casks, Tin                 |
| Pack Type | Bags                       |
| Bag Size  | 25 Kg, 50 Kg               |