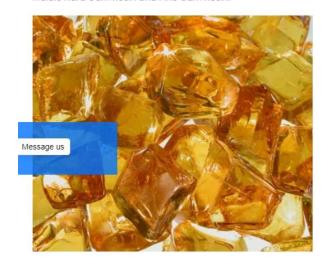

# **GUM ROSIN**

**Gum Rosin** 

Yellow Wood Rosin

Gum Rosin- ( N / Wg) Grade Tin Packing

**Natural Rosin** 