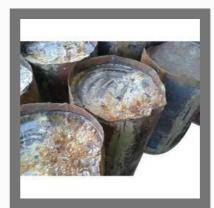

# Rosin / Wood Rosin

| Form      | Solid                      |  |
|-----------|----------------------------|--|
| Pack Size | 200 kgs, 17 kgs and 15 kgs |  |
| Color     | Pale Yellow                |  |
| Pack Type | Casks, Tin                 |  |
| Pack Type | Bags                       |  |

# **GUM ROSIN**

**Gum Rosin** 

Yellow Wood Rosin

Gum Rosin- ( N / Wg) Grade Tin Packing

**Natural Rosin** 