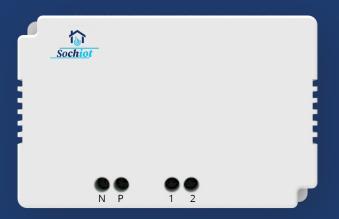

# SOCH RGB LED STRIP DRIVER WITH CONTROLLER

Make your life more vibrant with Colors LED Strip. Multi-color LED light strip that glows in any color.

- ★ Flexible like you want it. Bend it, twist it, flex it. Fit Colors light strip wherever you wish to. Walls, ceilings, cupboards.
- ★ Play with colors as much as you like. Colors light strip lets you choose from any of the 16 million colors in the RGBW spectrum.
- ★ Control Colors light strip with your digital voice assistants (Alexa or Google Assistant).
- ★ Combine your Colors lights strip with other smart light switches in **SOCH**IOT App to create a unique and special light combination.
- ★ Create your own rainbow with Patterns. The Patterns feature on SOCHOT App lets you create glow combinations with different colors.
- ★ Supports upto 30M with 24V Driver.
- ★ Supports upto 5M with 12V Driver.
- ★ 60-90 LEDs per Meter.