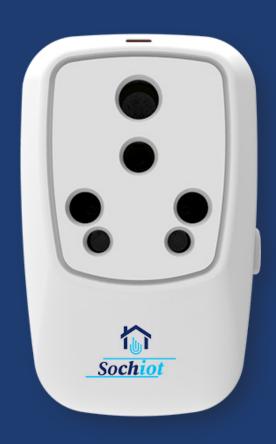

# JARWIS TRAVEL ADAPTER

The **SOCH**IOT travel adapter is a portable Wi-Fi supported plug that can act as a smart plug as well as a smart remote. It has 3 sockets with 6A rating- a 3 pin socket and two 2 pin sockets. It has inbuilt IR sensors for controlling IR appliances.

#### **Features**

- ★ Can connect up to 3 appliances at a time.
- ★ Works as a smart remote for TV, Set-top box, AC or any IR remote controlled device.
- ★ Integrated with Google Assistant and Alexa to provide voice control over appliances.
- ★ Since it is portable, it can be carried anywhere for use.
- ★ Can communicate over Wi-Fi and works with/without internet.

#### Appliances you can control

Set-Top Box

Television

Table Lamp

Table Fan

Mobile

Power rating: 6A | 230V,50Hz.

**SOCHi**ot's Curtain controller can convert any curtain into an automated one. Whether you want to control the curtain in your house, office, studio, hotel and more, you can control them with the **SOCH**IOT app.