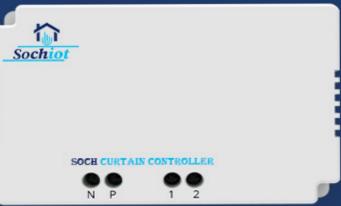

#### Appliances you can control

Set-Top Box

Television

Table Lamp

Table Fan

Mobile

Power rating: 6A | 230V,50Hz.

**SOCHi**ot's Curtain controller can convert any curtain into an automated one. Whether you want to control the curtain in your house, office, studio, hotel and more, you can control them with the **SOCH**IOT app.

- ★ Compatible with any curtain: The device is compatible with various types of system and rails up to 10m long.
- ★ Retrofit: You can automate your existing curtains with smart settings, instead of purchasing a new set.
- ★ Easy Installation: No heavy machinery required, no drilling within the walls, no hammering or damaging the wall.
- ★ Easy Controlling: You can open the curtains manually or with the app. All you have to do is tap once on the app, and you are done.
- ★ Scheduling: You can schedule or set a particular time to open/close the curtains. You won't have to move an inch, and the curtains will work for you.
- ★ Compatible with voice assistance: The IOT app is compatible with all major voice assistants such as Siri, Alexa, Bixby, Google Assistant and more.