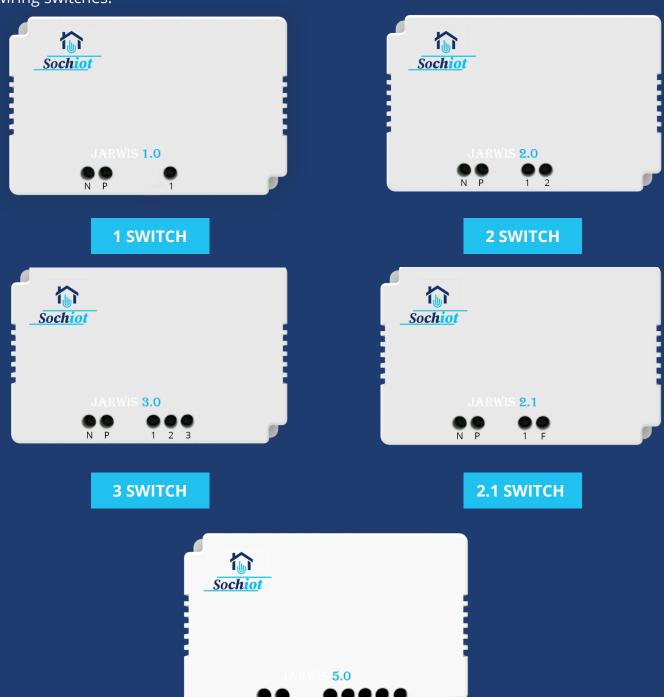

## JARWIS SMART SWITCHES

Switch on/off all your appliances remotely with JARWIS smart switches. Avail all automation features in the **SOCH**IOT Home app such as schedules, routines, timers, and scenes. Dim your lights. Change the fan speed. Do all of this from any where in the world. Control all of them using voice with Google Assistant and Amazon Alexa.

Available in 5 variants- 1/2/3/5 switch controllers as well as switch & fan controller (1+1) package. Choose the device that suits your needs the most! NEXA series supports two way wiring switches.

**5 SWITCH** 