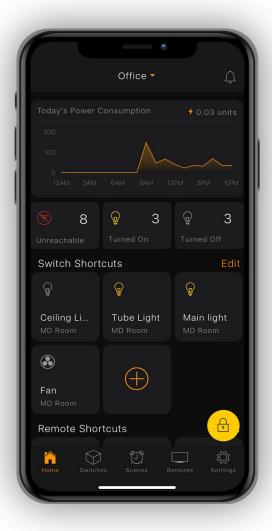

# Mobile Application

#### **Seamless User Experience**

The app windows easily switches between home, switches and remote tabs to enable an effortless user experience.

#### **Power Tracking Tab**

The power tracking tab on the home dashboards displays your hourly and daily power consumption in real time.

#### **Set Schedules & Routines**

Set your appliances to power on/off at preset timings, create routines for a set of appliances so they can operate in sync without manual operation.

#### **Lock Room Capability**

This feature lets the user lock any room in the house via the app, so that he'll be notified of any intrusior immediately.