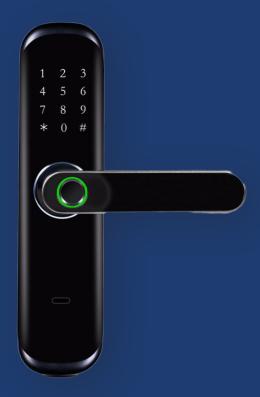

## SOCH SMART DOOR LOCK

The smart lock lets you open the door with your smartphone. It is a bluetooth enabled lock with a Wi-Fi dongle provision allowing you to lock or unlock doors from anywhere in the world. It will allow you to secure your home so that only authorized people are allowed access to the lock.

#### **Features**

- ★ Can be locked and unlocked via app only by authorized users.
- 🜟 Works with manual keys.
- ★ Has a rechargeable battery .★ Works on wooden doors, security systems.

#### Appliances you can control

Wooden Doors Metal Doors

Security Systems