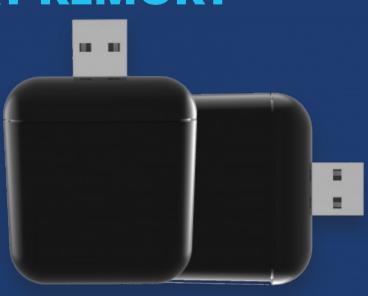

## **JARWIS SMART REMORT**

**SOCH**IOT Smart Remort is a universal portable remote which can act as a substitute for all IR remote controlled appliances. It is fitted with four IR blasters which can cover 360 degree radius. **SOCH**IOT Red can be connected to any USB power outlet (mobile chargers) and can be operated easily via Wi-Fi. It can be placed anywhere in the room to control appliances.

#### **Features**

- ★ Ultra-portable, fits right in your pocket.
- ★ The IR blasters cover all appliances within 15m radius.
- ★ Easy configuration takes less than a minute.
- ★ Compatible with almost all electronic brands in the world.
- ★ Integrated with Google Assistant and Amazon Alexa to provide voice control over appliances.
- ★ Can communicate over Wi-Fi and works with/without internet.

#### Appliances you can control

Set-Top Box

Television

AC

Home Theatre

Projector

Power rating: 5V/1A rating.

Range: Up to 25m around its vicinity.