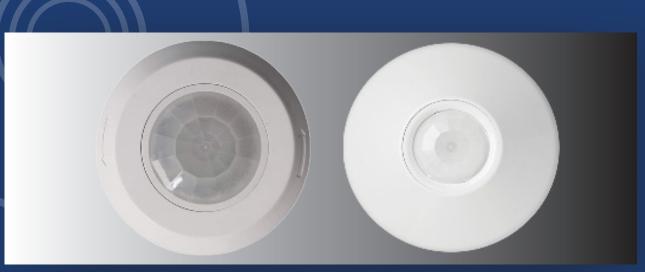

### **SOCH MOTION SENSOR**

Motion sensor is a device that provides safety to the user, it also provides convenience to the user as the lights will automatically light up with the detection of the motion.

#### Motion sensors variants:

PIR motion sensor has the technology to detect living beings with its thermal sensors. This sensor type is used in small areas such as a narrow hallway, front or back porch and other smaller spaces as it has the technology to detect the heat produced by a human being or an animal.

Microwave Sensor is a highly sensitive technology as it can detect leaves & trees blowing with the wind. This sensor type is used in large spaces such as an auditorium, driveway, garden, open office spaces and other oddly shaped open areas; it can detect through doors, glass and through thin walls.