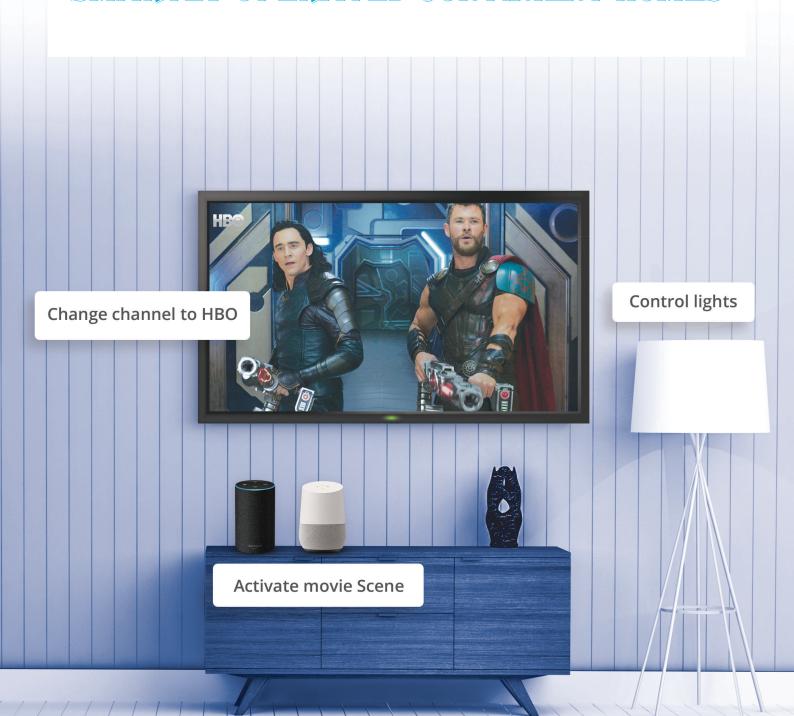

#### **Lighting Options Tailor made for you**

Set custom light settings than turn on with a single tap to suit different moods- like movie night, party scene etc.

#### **Smart Entertainment Control**

Control all IR remotes with just the smartphone. Give a smart makeover to your DTH TV with new capabilities.

#### The Voice Assistant

Your home's new best friend: With Amazon echo or Google assistant, use your voice as a remote to control all your appliances.