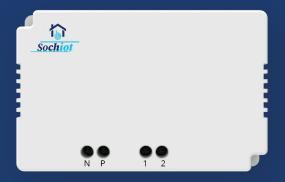

# SOCH RGB LED STRIP DRIVER WITH CONTROLLER

Make your life more vibrant with Colors LED Strip. Multi-color LED light strip that glows in any color.

- ★ Flexible like you want it. Bend it, twist it, flex it. Fit Colors light strip wherever you wish to. Walls, ceilings, cupboards.
- ★ Play with colors as much as you like. Colors light strip lets you choose from any of the 16 million colors in the RGBW spectrum.
- ★ Control Colors light strip with your digital voice assistants (Alexa or Google Assistant).
- ★ Combine your Colors lights strip with other smart light switches in **SOCH**IOT App to create a unique and special light combination.
- ★ Create your own rainbow with Patterns. The Patterns feature on SOCHOT App lets you create glow combinations with different colors.
- ★ Supports upto 30M with 24V Driver.
- ★ Supports upto 5M with 12V Driver.
- ★ 60-90 LEDs per Meter.