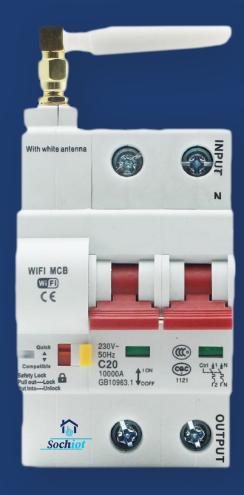

### **SOCH SMART MCB**

Smart circuit breaker can be used to transform the ordinary household wiring into a smart system with automation. Smart MCBs protect your home from voltage fluctuations and any short circuiting. The time setting can be done through a smart phone instead of manual operation.

#### **Features**

- ★ Control remotely from anywhere anytime.
- ★ Schedule ON/OFF.
- ★ Voice control with Google assistant and Alexa.
- ★ Overload and short circuit protection.
- ★ Over voltage and under voltage protection.
- ★ Impulse withstand voltage 6000V.
- Less phase protection.

2P Single phase MCB - Rated 63A max 4P 3 phase MCB - Rated 40A, 60A and 100A