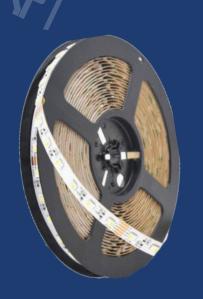

# SOCH RGB LED STRIP DRIVER WITH CONTROLLER

Make your life more vibrant with Colors LED Strip. Multi-color LED light strip that glows in any color.

- ★ Flexible like you want it. Bend it, twist it, flex it. Fit Colors light strip wherever you wish to. Walls, ceilings, cupboards.
- ★ Play with colors as much as you like. Colors light strip lets you choose from any of the 16 million colors in the RGBW spectrum.
- ★ Control Colors light strip with your digital voice assistants (Alexa or Google Assistant).
- ★ Combine your Colors lights strip with other smart light switches in **SOCH**IOT App to create a unique and special light combination.
- ★ Create your own rainbow with Patterns. The Patterns feature on SOCHOT App lets you create glow combinations with different colors.
- ★ Supports upto 30M with 24V Driver.
- ★ Supports upto 5M with 12V Driver.
- ★ 60-90 LEDs per Meter.